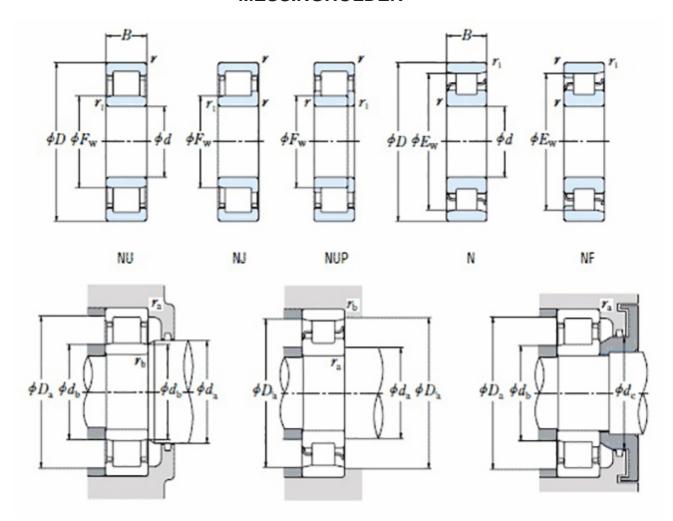

order@nomo.se | +45 44 20 86 00 | https://nomo.dk

## NJ 328 EMA C3-TIMKEN CYLINDRISK RULLELEJE ENRADET MED MESSINGHOLDER



High quality cylindrical roller bearing with machined brass cage from the leading manufacturer TIMKEN. Featuring the TIMKEN EMA design. A premium land-riding cage, unique internal geometries, enhanced surface finishes and a compact design. All this adds up to longer life, improved uptime and reduced maintenance costs.

## **Basic dimensions**

| Inner diameter [d] | 140.00 | mm |
|--------------------|--------|----|
| Width [B]          | 62.00  | mm |
| Outer diameter [D] | 300.00 | mm |

## Other data

Clearance C3
Design NJ