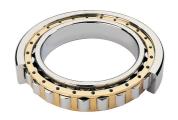

## NJ 328 EMA C3-TIMKEN CYLINDRISK RULLELEJE ENRADET MED MESSINGHOLDER

High quality cylindrical roller bearing with machined brass cage from the leading manufacturer TIMKEN. Featuring the TIMKEN EMA design. A premium land-riding cage, unique internal geometries, enhanced surface finishes and a compact design. All this adds up to longer life, improved uptime and reduced maintenance costs.

## **Basic dimensions**

| Inner diameter [d] | 140.00 | mm |
|--------------------|--------|----|
| Width [B]          | 62.00  | mm |
| Outer diameter [D] | 300.00 | mm |

## Other data

Clearance C3
Design NJ